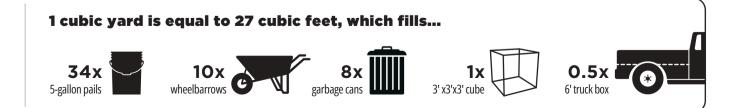

## How much did you drop off?

We're counting on you to be fair when estimating how much material you've droped off. Here are some comparisons to help you be as accurate as possible. —

**BIN #28 Concrete & Rock Debris BROKEN CONCRETE • STONE • MASONRY** 